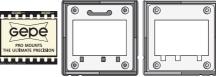

• The GEPE PRO PIN registered mounts are intended for film material exposed by register cameras or precision copying machines. They keep the film exactly in the given position and meet the international norms of SMPTE OF AMI.