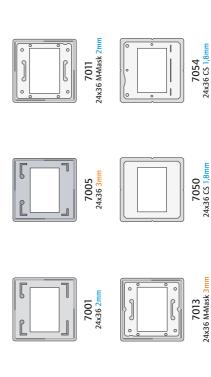

# **Glassless slide mounts**

7032 54x68 M-Mask 3mm

60x60 M-Mask 3mm

7030 45x60 M-Mask 3mm