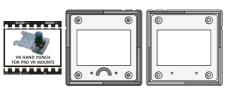

Gepe pro VR mount and Gepe VR punch

• For those users who do not use film «in register» there is an alternative PRO mount which features the conventional GEPE METAL-MASK CLIPS COMBINED WITH FIGHT PINS. In this mount the eight pins are responsible for the exact positioning of the film.

Gepe pro pin registered mounts

• The GEPE PRO VR MOUNT has two round locating pins to match two VR holes punched in the edge of the film. This ensures that the film can be positioned exactly within the mount and gives the user the possibility of achieving registration from non registered slide film. The two VR holes are punched with the GEPE VR PUNCH which is compatible with the Wess vR standard.