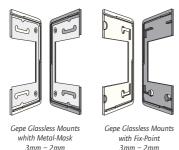

### Gepe glassless slide mount benefits

- The fix-points allow for easy insertion and positioning of the slide and prevents slipping of the film when closing the mount.
- The metal-mask clip fixing allows for a fast and convenient mounting with positive positioning of the film.

## During the projection

 The unique metal-mask reduces the curving of the film caused by the influence of heat and at the same time provides absolutely sharp projection edges.