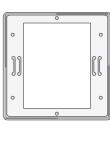

## **GLASS SLIDE MOUNTS**

## Gepe glass slide mount benefits

- Slide is protected against pollution, dust, fingerprints and scratches.
- The air exchange system enables the slide to «breathe» which helps to eliminate bacteria and Newton rings.
- The Anti-Newton glass prevents Newton rings.
- The design prevents penetration of dust.
- The slide is safely held in place by the clips of the metal-mask

## During the projection

- The slide stays absolutely flat to ensure a focused projection of the whole image.
- The design of the metal-mask ensures absolutely sharp edges around the image.

Without glassmount: risk to be out of focus