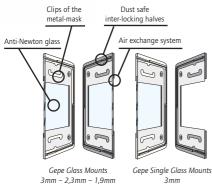

## Gepe glass slide mount benefits

- Slide is protected against pollution, dust, fingerprints and scratches.
- The air exchange system enables the slide to «breathe» which helps to eliminate bacteria and Newton rings.
- The Anti-Newton glass prevents Newton rings.
- The design prevents penetration of dust.
- The slide is safely held in place by the clips of the metal-mask

## During the projection

- The slide stays absolutely flat to ensure a focused projection of the whole image.
- The design of the metal-mask ensures absolutely sharp edges around the image.

Without glassmount: risk to be out of focus