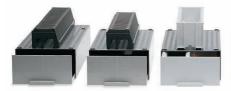

# GEPE STORAGE AND FILING

Stored safely – protected from dust, uv light and mechanical damage. To ensure the protection of your photographic media, the Gepe storage and filing products are produced to meet the highest requirements.

## Slide storage chests for 5x5 and 7x7 slide mounts:

- Available with Universal Tray's (40 & 50),
- Paximat Tray's (40) and CS Tray's (40 & 100).
- Trays are stored, within a dust protected storage chest, on a removable drawer which allows easy access to each magazine.
- For 7x7 slide mounts there is a convenient transfer storage Tray holding 30 mounts.