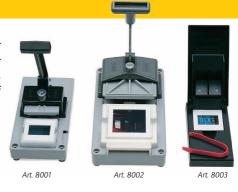

## **GFPF MOUNTING UNITS**

Slide mounting simplified with proven Gepe mounting presses, cutting accessories and mounting devices.

Slide mounting and the correct closure of mounts is made so much easier with the help of:

- the mounting tweezers,
- the hand mounting press.

Hand mounting presses are available for mounts with outer sizes of:

- 5 x 5 cm (35 mm film)
- 7 x 7 cm (medium format)
- 8,5 x 8,5 cm (medium format)