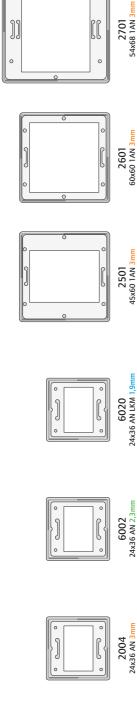

## SPECIAL FORMAT SLIDE MOUNTS

In addition to the standard format slide mounts, Gepe also produce specialised formats. For example slide mounts for the Minox miniature format, half frame, APS or the Hasselblad XPAN camera are available. The special format slide mounts are mainly glass mounts, however there are also some glassless special format mounts produced. Overall, Gepe slide mounts are available in more than 80 different sizes and varieties. (see the mini-poster on the following pages)