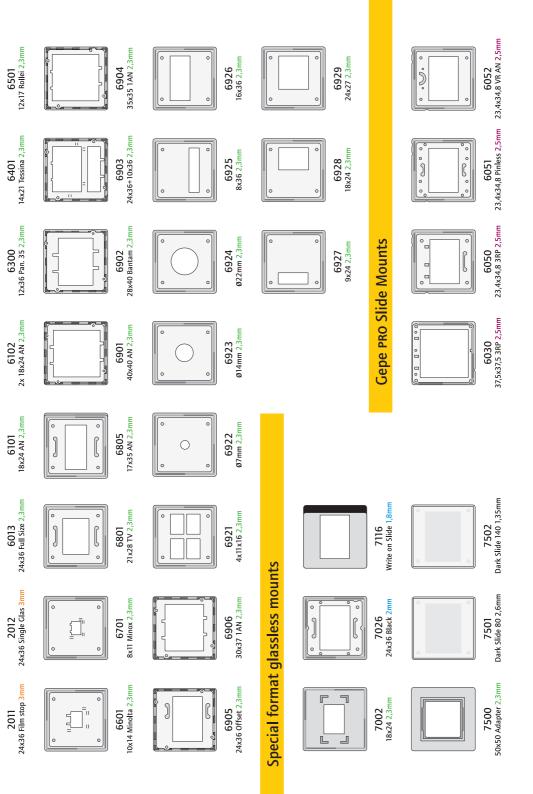

## SPECIAL FORMAT SLIDE MOUNTS

In addition to the standard format slide mounts, Gepe also produce specialised formats. For example slide mounts for the Minox miniature format, half frame, APS or the Hasselblad XPAN camera are available. The special format slide mounts are mainly glass mounts, however there are also some glassless special format mounts produced. Overall, Gepe slide mounts are available in more than 80 different sizes and varieties. (see the mini-poster on the following pages)

## PRO SLIDE MOUNTS

Sound and multivision slide shows create special demands for the slide mount. For this reason Gepe has developed a special professional slide mount which meets the needs of the AV user. Though these mounts at first glance are very similar to the normal Gepe slide mounts there are some basic differences defined by their purpose in use.

• The GEPE PRO PIN registered mounts are intended for film material exposed by register cameras or precision copying machines. They keep the film exactly in the given position and meet the international norms of SMPTE OF AMI.

Gepe pro VR mount and Gepe VR punch

• For those users who do not use film «in register» there is an alternative PRO mount which features the conventional GEPE METAL-MASK CLIPS COMBINED WITH FIGHT PINS. In this mount the eight pins are responsible for the exact positioning of the film.

Gepe pro pin registered mounts

• The GEPE PRO VR MOUNT has two round locating pins to match two VR holes punched in the edge of the film. This ensures that the film can be positioned exactly within the mount and gives the user the possibility of achieving registration from non registered slide film. The two VR holes are punched with the GEPE VR PUNCH which is compatible with the Wess vR standard.

Gepe metal-mask clips combined with eight pins

# **Glassless slide mounts**

7032 54x68 M-Mask 3mm

60x60 M-Mask 3mm

7030 45x60 M-Mask 3mm

# Special format glass mounts

J

0

(

From picture to mounting to storage to projection, gepe provides high quality products within a large range of accessories. You maintain constant quality throughout the years. Go to www.gepe.com and discover the complete range of products that gepe can offer you.