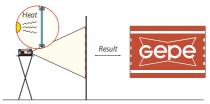

## During the projection

 The unique metal-mask reduces the curving of the film caused by the influence of heat and at the same time provides absolutely sharp projection edges.