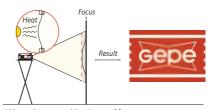

## During the projection

- The slide stays absolutely flat to ensure a focused projection of the whole image.
- The design of the metal-mask ensures absolutely sharp edges around the image.

Without glassmount: risk to be out of focus

With glassmount: the focus is 100% on your screen edge to edge sharpness