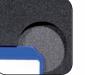

# Card Safe<sup>™</sup> Store

At a first glance, the Card Safe Store looks like a DVD cover. Inside it consists of a foam rubber insert where memory cards can be safely kept in specific compartments. Gepe's EasyGrab<sup>™</sup> system ensures easy and quick removal of cards.

The new Card Safe Store is available in two versions: the black version features an index sheet on the outside and flaps on the inside where index prints or other paper can be kept. The second version is transparent without index sheet or flaps. As it is transparent, users can see which cards are stored even if the box is closed.