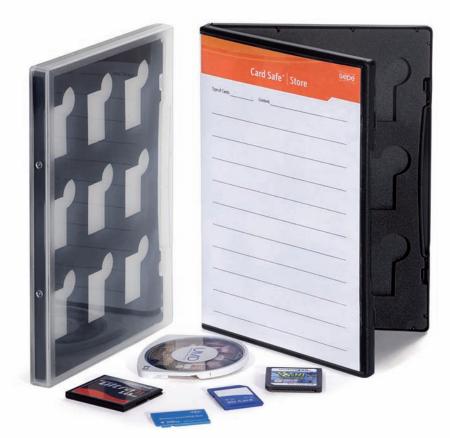

# Card Safe<sup>™</sup> Store

At a first glance, the Card Safe Store looks like a DVD cover. Inside it consists of a foam rubber insert where memory cards can be safely kept in specific compartments. Gepe's EasyGrab<sup>™</sup> system ensures easy and quick removal of cards.

The new Card Safe Store is available in two versions: the black version features an index sheet on the outside and flaps on the inside where index prints or other paper can be kept. The second version is transparent without index sheet or flaps. As it is transparent, users can see which cards are stored even if the box is closed.