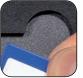

# Card Safe<sup>™</sup> Store

At a first glance, the Card Safe Store looks like a DVD cover. Inside it consists of a foam rubber insert where memory cards can be safely kept in specific compartments. Gepe's EasyGrab<sup>™</sup> system ensures easy and quick removal of cards.