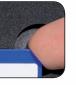

# Card Safe<sup>™</sup> Store

At a first glance, the Card Safe Store looks like a DVD cover. Inside it consists of a foam rubber insert where memory cards can be safely kept in specific compartments. Gepe's EasyGrab<sup>™</sup> system ensures easy and quick removal of cards.